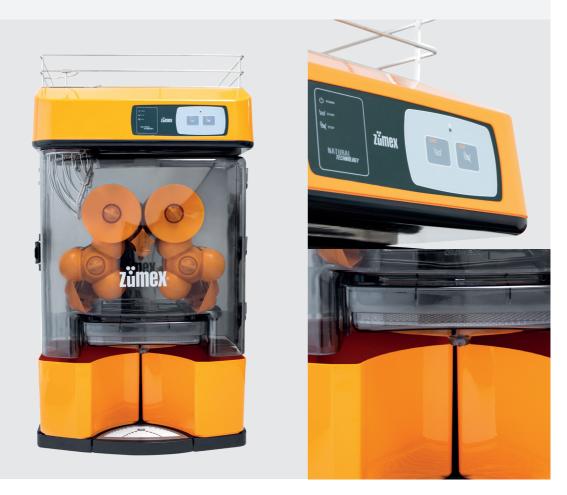

## Designed to make high quality juices in an independent and efficient.

Offer the best juice with this intelligent machine and its sophisticated design, which triumphs in cafeterias, self-service stores and hotels where there is a large juice demand.

#### More autonomy

- Integrated high capacity feeder.
- Integrated peel buckets.

### More professional

- Simple keypad: On/Off.
- Removable drip tray for cups and jug.

| Available in |  |
|--------------|--|
|              |  |
| Orange       |  |