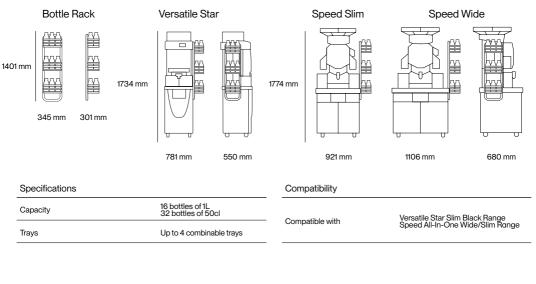

## Bottle rack.

Speed/Versatile Star Range

## **Bottle Rack**

| aging |  |
|-------|--|
|       |  |
|       |  |

| Dimensions packaging bottle rack set | 650 x 780 x 2000 mm   |
|--------------------------------------|-----------------------|
| Width I Depth I Height               | 25.5" x 30.7" x 78.7" |
| Weight packaging bottle rack set     | 65.2 kg   143.7 lb    |

| <b>D</b> · |        |
|------------|--------|
| I )IMO     | nsions |
| Dinic      | 10010  |

| Dimensions bottle rack set    | 345 x 301 x 1407 mm   |
|-------------------------------|-----------------------|
| Width I Depth I Height        | 13.6" x 11.8" x 55.4" |
| Net weight of bottle rack set | 65.2 kg   143.7 lb    |