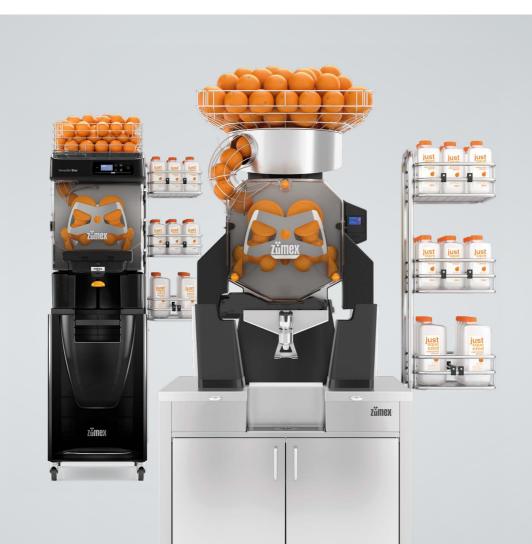

## Bottle rack.

Speed/Versatile Star Range

Bottle rack ideal for self-service contexts where bottle distribution is required. Includes three trays.

Bottle tray

Accessories and more information: