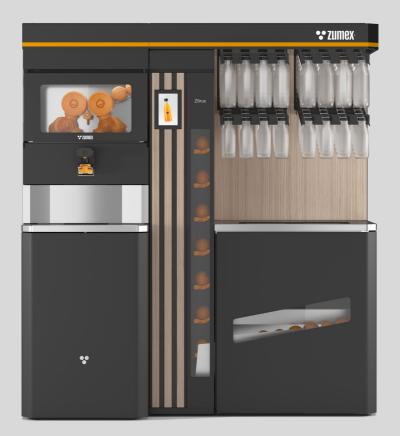

# **Zitrux** The first changes it all.

### Specifications

| Fruit type            | Oranges                                                                | Oranges          |  |
|-----------------------|------------------------------------------------------------------------|------------------|--|
| Diameter of fruit     | M Kit: 65-81 mm                                                        |                  |  |
| Fruits per minute     | 40 fruits / min                                                        |                  |  |
| Rate (juice / 250 ml) | 1 juice in 5"                                                          |                  |  |
| Tap operator          | Touchless. No hand-tap contact.<br>Actuation by positioning the bottle |                  |  |
| Type of consumption   | Very high                                                              |                  |  |
| Feeder capacity       | 70 kg i 154 lbs                                                        |                  |  |
| Waste capacity        | 120                                                                    |                  |  |
| Bottle holder         | 38mm                                                                   |                  |  |
| Voltage               | 208–240 V i 50/60 Hz                                                   |                  |  |
| Power output          | Squeezing<br>Cleaning with                                             | 249 W   0.33 HP  |  |
|                       | detergent                                                              | 2300 W   3.08 HP |  |
| Consumption           | Squeezing                                                              | 1.2A             |  |
|                       | Cleaning with<br>detergent                                             | 10.4A            |  |
|                       |                                                                        |                  |  |

#### **Technical Information**

| Safety                                                                             | Double security detector in<br>accesses to mobile elements.<br>Motor locking detection<br>mechanism. |  |
|------------------------------------------------------------------------------------|------------------------------------------------------------------------------------------------------|--|
| Sound pressure level                                                               | Below 70 dB                                                                                          |  |
| Connectivity                                                                       | GSM & WIFI                                                                                           |  |
| Filling height                                                                     | 296 mm                                                                                               |  |
| Bottle capacity. 4 trays for<br>bottle lines. Capacity<br>according to bottle type | 1L bottles96 bottles50 cl bottles122 bottles33 cl bottles122 bottles25 cl bottles144 bottles         |  |

## Features:

WARRANT

Cleaning Juice unit cleaning

Juice unit rinsing

Dosage of cleaning product

Automatic

Automatic

Automatic