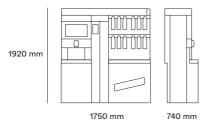

# Measurements

| Measurements<br>Width I Depth I Height | 1750 x 740 x 1920 mm<br>68.8" x 29.1" x 75.5" |
|----------------------------------------|-----------------------------------------------|
| Net weight                             | 325 kg / 716.5 lb                             |
| Footprint                              | 1,29 m <sup>2</sup>                           |