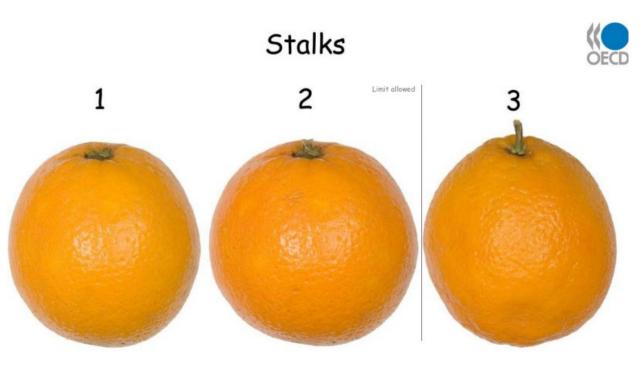

**CHAPTER II** 

Stalks, oranges leaves, and other undesirable elements may block the feeding process.