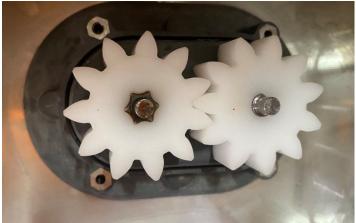

#### **CHAPTER VI**

Gear pump is located below the juice tray. Unscrew the four knobs by hand the top cover of the gear pump. Clean it from any seed or object. Assembly again the top cover screwing knobs by hand