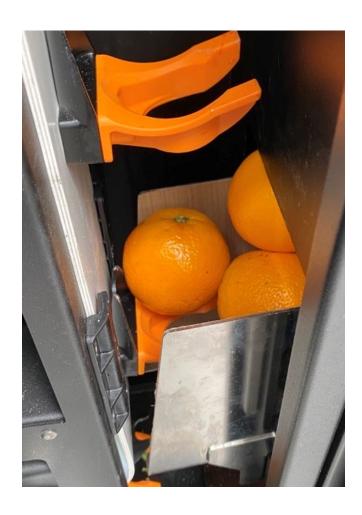

# **CHAPTER V**

Float in juice tray must be free of blockage. It must be flouting at the juice level on the tray.