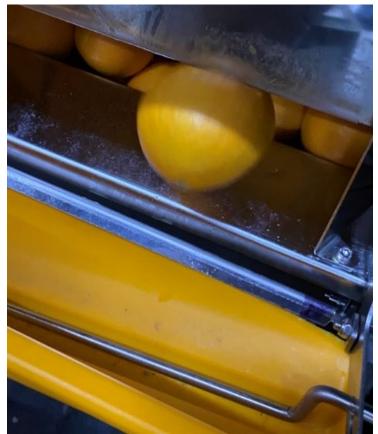

# **CHAPTER III**

Orange get stock on the funnel due they are not in the right size, and/or have relevant shape defects and/or funnel is dirty.

# **CHAPTER IV**

Lift belt blockage.