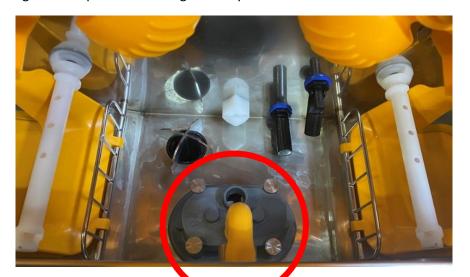

#### **CHAPTER VI**

Gear pump is located below the juice tray. Unscrew the four knobs by hand the top cover of the gear pump. Clean it from any seed or object. Assembly again the top cover screwing knobs by hand