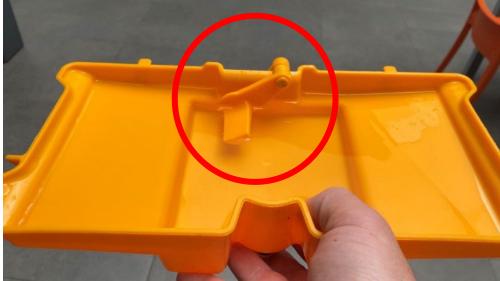

#### **CHAPTER VI**

Gear pump is located below the juice tray. Unscrew the four knobs by hand the top cover of the gear pump. Clean it from any seed or object. Assembly again the top cover screwing knobs by hand