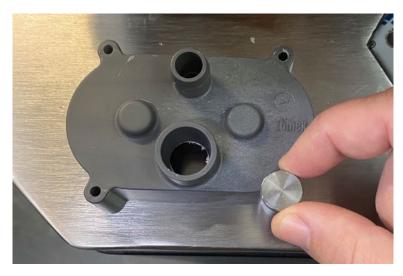

#### **CHAPTER VI**

Gear pump is located below the juice tray. Unscrew the four knobs by hand the top cover of the gear pump. Clean it from any seed or object. Assembly again the top cover screwing knobs by hand