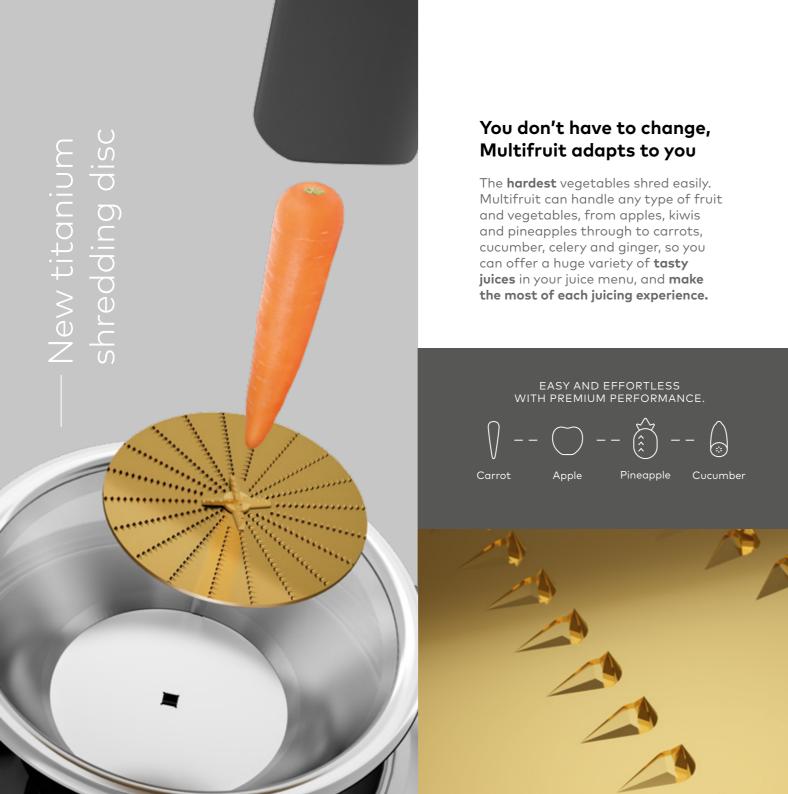

## NEW TITANIUM SHREDDING DISC

### Titanium Shredding Disc

Maximum shredding power and sharper cutting for longer for all fruit and vegetables. Ready for 24 hour *non-stop service*.