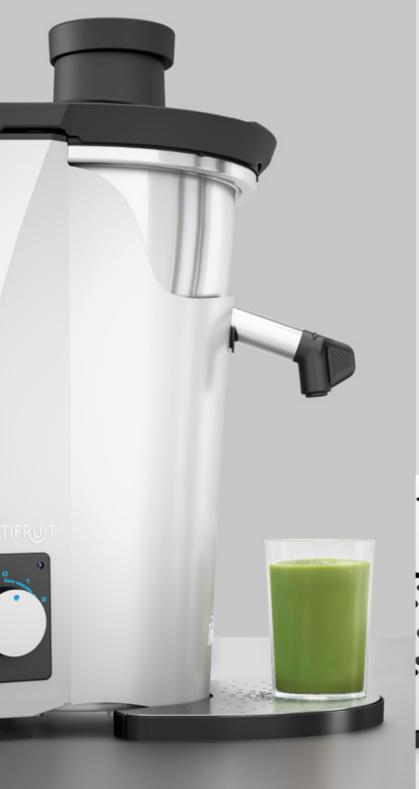

### The end is just the beginning

NON-DRIP POSITION

> Making a good juice, watching how it hits the glass and savouring the taste and flavour afterwards, is the result of a great juicing experience.

Multifruit has reinvented itself with a new more hygienic tap that has an improved grip and optimal flow.

Straight into the glass or jug.

### Drip tray

with improved design, for a cleaner juicing environment.