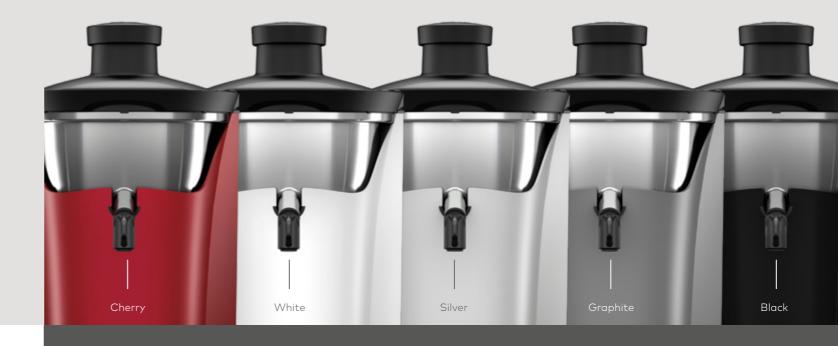

Extra large





Silent Block
System prevents
vibration

70dB

**Quiet** and stable



**Lowest energy consumption** in its class

## Control panel with two speeds

The speed can be regulated according to the hardness of the different fruit and vegetables.

SOFT FRUIT

HARD FRUIT

3,500 rpm —— 4,500 rpm



# Amazing capacity

**13L** tank

LARGEST CAPACITY ON THE MARKET

### Easy to clean

Designed for easy cleaning

**Never-ending autonomy** with the countertop kit



## DESIGNED TO BE UNIQUE

Premium design inside and out for maximum efficiency and functionality.

Avant-garde lines and finishes, and robust, premium quality materials.



Zumex five-year warranty



### Drip tray

with improved design, for a cleaner juicing environment.

### 5 COLOURS

to match the style of your business



### Technical Summary:

**Fruit** Fruit and vegetal

Up to 75 mm

Fruit diameter (for larger fruit or vegetables, cut first)

 Dimensions
 290 x 500 x 510 mm

 Width I Depth I Height
 11.4" x 19.7" x 20.1"

**Net weight** 15 kg i 33 lb

Power output 870 W | 1.17 HP

Energy consumption

**Voltage** 220-240 V : 50-60 Hz 115 V : 60 Hz

Protection against moisture

Safety

Sound pressure level

One micro switch on handle and one on waste bucket. Safety detection system and thermal overload relay

Below 70dB