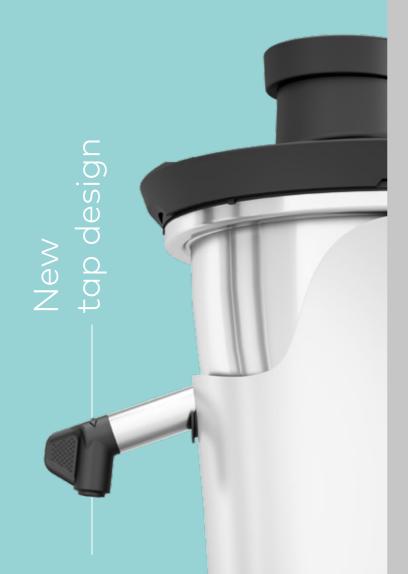

### The end is just the beginning

NON-DRIP POSITION

> Making a good juice, watching how it hits the glass and savouring the taste and flavour afterwards, is the result of a great juicing experience.

Multifruit has reinvented itself with a new more hygienic tap that has an improved grip and optimal flow.

Straight into the glass or jug.