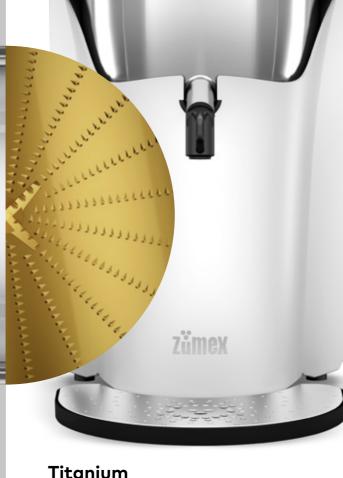

## NEW TITANIUM SHREDDING DISC

### Titanium Shredding Disc

Maximum shredding power and sharper cutting for longer for all fruit and vegetables. Ready for 24 hour *non-stop service*.