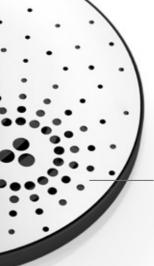

## NEW TITANIUM SHREDDING DISC

### Titanium Shredding Disc

Maximum shredding power and sharper cutting for longer for all fruit and vegetables. Ready for 24 hour *non-stop service*.

Maximum shredding power and sharper cutting for longer for all fruit and vegetables. Ready for 24 hour *non-stop service*.

zümex

JUST FLICK THE SWITCH TO FEEL THE SHEER POWER

More practical and hygienic thanks to its non-slip finish and improved grip.