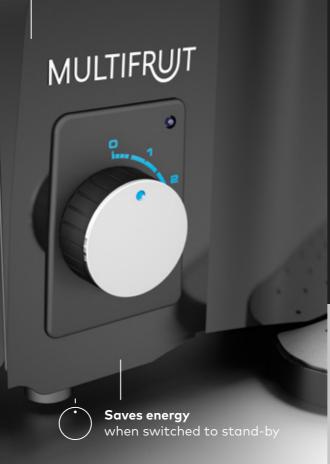

## Control panel with two speeds

The speed can be regulated according to the hardness of the different fruit and vegetables.

SOFT FRUIT

HARD FRUIT

3,500 rpm —— 4,500 rpm