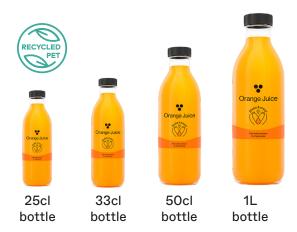

**ACCESSORY** 

## Display convenience

#### Create your own juice corner

Organise and display your bottles in a tidy way with this practical and lightweight bottle rack.





Bottle rack with interchangeable panel.

The perfect complement to Zumex commercial juicers for supermarkets, corner shops and greengrocers who want to offer instant-juice service.

# Ultra-compact, highly functional and versatile design

- Front 30cm.
- The new design in black is perfect to match in any space.
- Area for promotional signage on the upper section.
- 3 adjustable trays with 3 lines for bottles.
- Compatible with bottles with a 38 mm diameter neck.



#### Perfect for Zumex Pack rPET bottles



### Total capacity of the bottle rack per configuration:

| Bottles | Litres               |
|---------|----------------------|
| 54      | 54L                  |
| 63      | 32L                  |
| 63      | 21L                  |
| 81      | 20L                  |
| 66      | 35L                  |
|         | 54<br>63<br>63<br>81 |