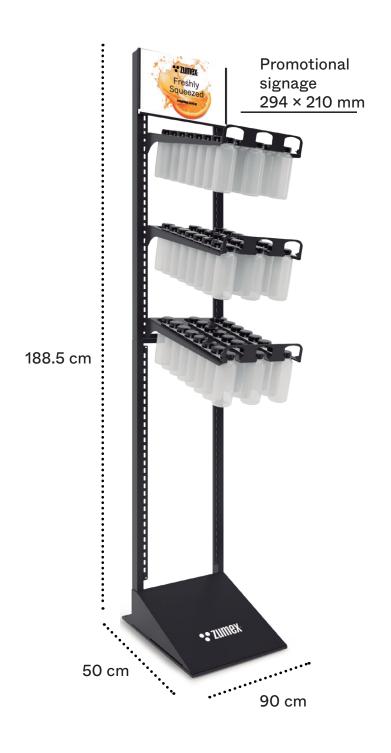

# Ultra-compact, highly functional and versatile design

- Front 30cm.
- The new design in black is perfect to match in any space.
- Area for promotional signage on the upper section.
- 3 adjustable trays with 3 lines for bottles.
- Compatible with bottles with a 38 mm diameter neck.

### Total capacity of the bottle rack per configuration:

| Bottles | Litres               |
|---------|----------------------|
| 54      | 54L                  |
| 63      | 32L                  |
| 63      | 21L                  |
| 81      | 20L                  |
| 66      | 35L                  |
|         | 54<br>63<br>63<br>81 |