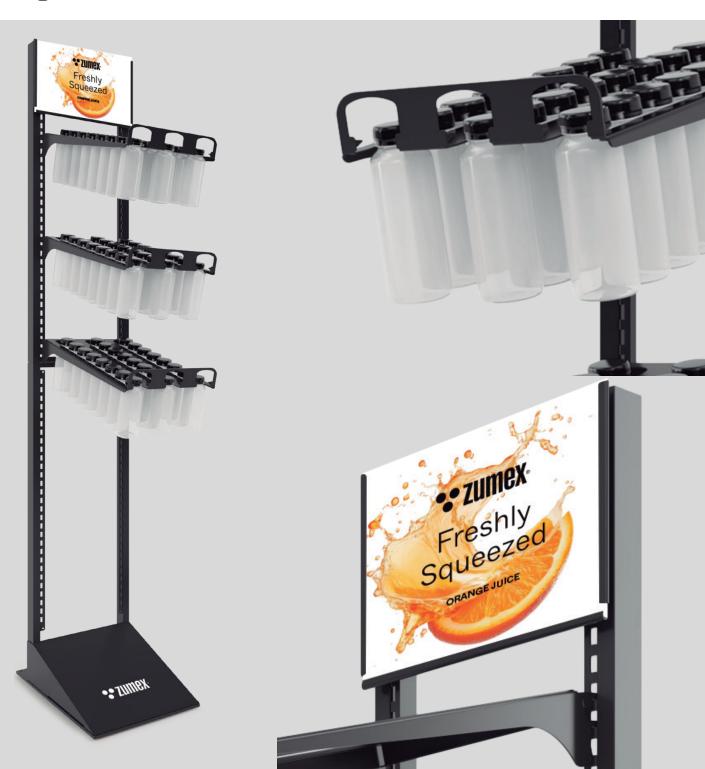

#### Create your own juice corner

Organise and display your bottles in a tidy way with this practical and lightweight bottle rack.

Bottle rack with interchangeable panel.

The perfect complement to Zumex commercial juicers for supermarkets, corner shops and greengrocers who want to offer instant-juice service.

# Ultra-compact, highly functional and versatile design

- Front 30cm.
- The new design in black is perfect to match in any space.
- Area for promotional signage on the upper section.
- 3 adjustable trays with 3 lines for bottles.
- Compatible with bottles with a 38 mm diameter neck.

#### Perfect for Zumex Pack rPET bottles